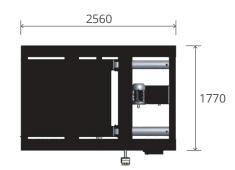

# HYDRAULIC COIL TILTER

FOR CLARITY IMAGES DO NOT SHOW ANY SAFETY GUARDING

The Eastall Hydraulic Coil Tilter is an upender for tilting coils of steel from a vertical to a horizontal bore position enabling safe loading to an Uncoiler machine. It is hydraulically driven and can be stopped with the load held at any point in the turning process. This machine is robust, easily maintained and reliable with quality Australian-sourced componentry.

Weight: 2000 kg Working Load Limit (WLL): 6000 kg