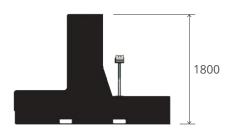

# HYDRAULIC COIL TILTER

FOR CLARITY IMAGES DO NOT SHOW ANY SAFETY GUARDING

The Eastall Hydraulic Coil Tilter is an upender for tilting coils of steel from a vertical to a horizontal bore position enabling safe loading to an Uncoiler machine. It is hydraulically driven and can be stopped with the load held at any point in the turning process. This machine is robust, easily maintained and reliable with quality Australian-sourced componentry.

Weight: 2000 kg Working Load Limit (WLL): 6000 kg